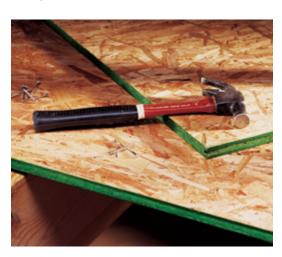

# WHEN SOMETHING WORKS, YOU STICK WITH IT.

Every Weyerhaeuser Edge panel is strong, stiff, and stable—it's manufactured flat, installs flat, stays flat, and has been engineered to precise specifications to resist problems like cupping, warping, and sagging. With self-gapping tongue-and-groove edges, Weyerhaeuser Edge panels make installation fast and easy.

Thanks to superior engineering and Weyerhaeuser's innovative wood-resin combination, all Edge panels are consistent from panel to panel and free of knot holes. That means the panels fit together regardless of which mill or which production run produced them. And their performance is backed by a limited 25-year warranty against delamination.