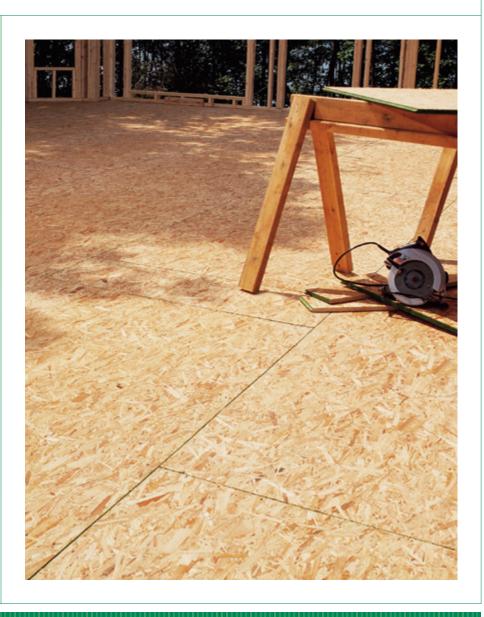

### WEYERHAEUSER EDGE™ FLOOR PANELS

For a product you can count on to do the job without breaking the bank, look for those green edges. For more than two decades, Weyerhaeuser Edge oriented strand board (OSB) has been the floor panel that experienced builders know they can trust. In climates where excessive moisture is not an issue, Weyerhaeuser Edge floor panels help keep costs down and are the panel of choice in residential construction—from starter homes to dream homes.

- Engineered flat to stay flat
- Cost-effective performance
- · Consistent from panel to panel
- Limited 25-year warranty against delamination