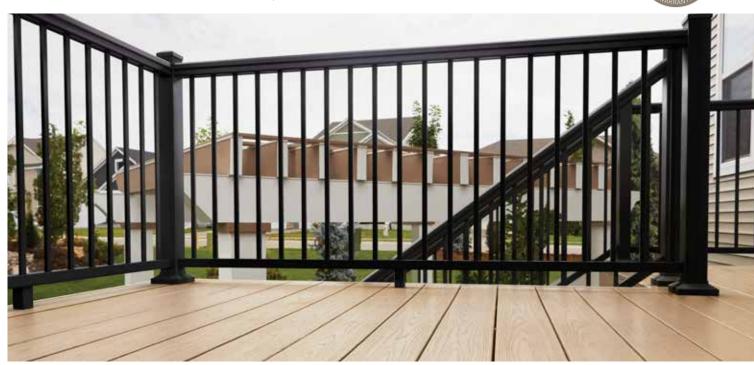

Impression Rail<sup>™</sup> Aluminum Railing

## Strong and Minimalist

Impression Rail is an aluminum system with superior strength and a minimalist design. This profile welcomes the outdoors with clean lines and unobstructed views. It can be designed with aluminum posts for a traditional look or composite post sleeves for a mixed-material design.

- Composite post sleeves and top rail can be added to this profile for a custom look
- Safely runs up to 10' without a post interruption
- 2"x 2" or 3"x 3" aluminum posts in multiple heights
- 2"x 2" over the post option available for a continuous look
- Rectangular aluminum balusters
- Fast and intuitive installation with tension fit balusters
- Secure and strong
- Low-maintenance powder coat finish available in Black and Bronze (AAMA 2604)
- No special tools required for installation
- 3"x 3" commercial post option available