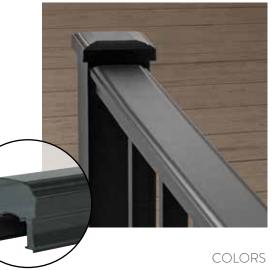

TOP RAIL SIZE: 1.8" X 1.6"

COLORS

\*Rectangular only

**Aluminum Railing** 

Impression Rail Express®