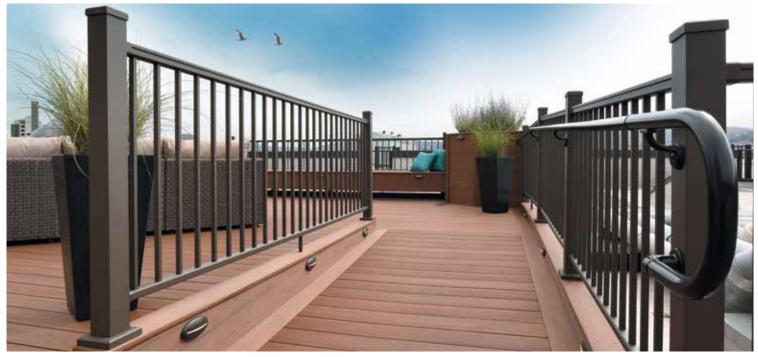

## Strong and Minimalist

Impression Rail is an aluminum system with superior strength and a minimalist design. This profile welcomes the outdoors with clean lines and unobstructed views. It can be designed with aluminum posts for a traditional look or composite post sleeves for a mixed-material design.

- Composite post sleeves and top rail can be added to this profile for a custom look
- Safely runs up to 10' without a post interruption
- 2"x 2" or 3"x 3" aluminum posts in multiple heights
- 2"x 2" over the post option available for a continuous look
- Rectangular aluminum balusters
- Fast and intuitive installation with tension fit balusters
- Secure and strong
- Low-maintenance powder coat finish available in Black and Bronze (AAMA 2604)
- No special tools required for installation
- 3"x 3" commercial post option available