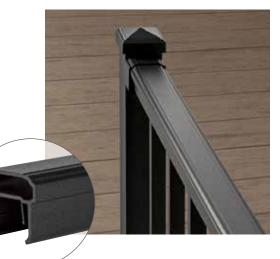

- Composite post sleeves and top rail can be added to this profile for a custom look
- Safely runs up to 10' without a post interruption
- 2"x 2" or 3"x 3" aluminum posts in multiple heights
- 2"x 2" over the post option available for a continuous look
- Rectangular aluminum balusters
- Fast and intuitive installation with tension fit balusters
- Secure and strong
- Low-maintenance powder coat finish available in Black and Bronze (AAMA 2604)
- No special tools required for installation
- 3"x 3" commercial post option available

TOP RAIL SIZE: 1.8" X 1.6"

COLORS

\*Rectangular only

**Aluminum Railing** 

Impression Rail Express®