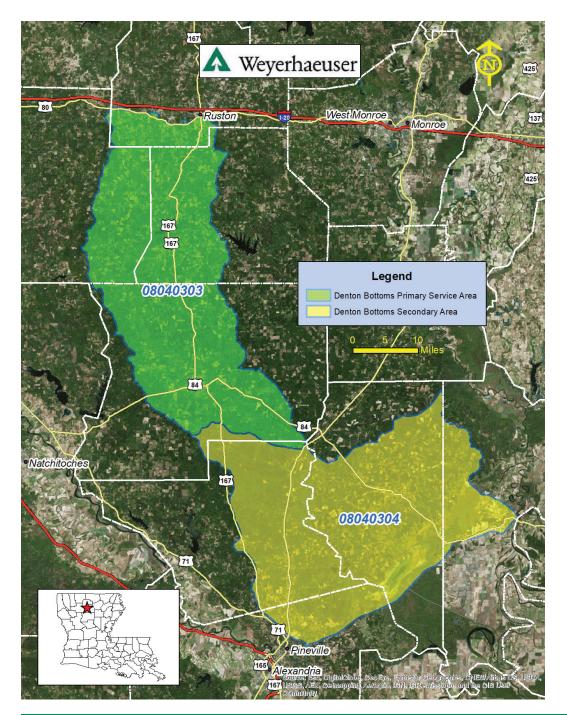

## Bank: DENTON BOTTOMS - Bottomland Hardwood and Stream

The Denton Bottoms Mitigation Bank is located in Jackson and Bienville Parishes and is a bottomland hardwood and stream mitigation bank comprised of 252 acres. The bank is restoring 167 acres of intensively managed, bedded pine plantations to native bottomland hardwood forest. In addition, 34 acres of existing bottomland hardwood forest, 20 acres of upland buffer and 30.54 acres of riparian buffer along 8,971 linear feet of stream are being preserved.

State: Louisiana

Primary HUC: 08040303

Primary Service Area: Dugdemona

Primary HUC: 08040304

**Primary Service Area: SA Little** 