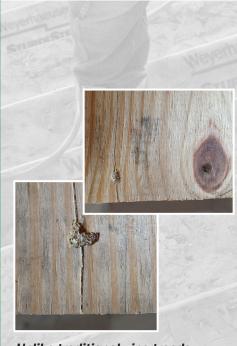

Unlike traditional pine treads,
SturdiStep stair treads are
engineered to be consistent and
uniform throughout, so if properly
installed, they won't crack or split
when nailed to the stringers. Their
low moisture content also means
fewer squeaks due to shrinkage.