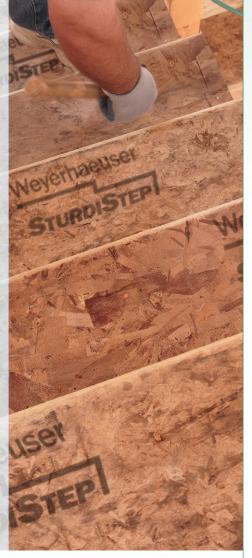

### WEYERHAEUSER STURDISTEP® STAIR TREADS

SturdiStep stair treads are engineered to get the most from natural wood. Each piece is precisely engineered for this end use and is uniform in size, which helps reduce jobsite waste.

#### **WEYERHAEUSER STURDISTEP® STAIR TREADS**

SturdiStep stair treads are manufactured to be flat, straight, and a precise thickness. Knot-free and uniform throughout, they resist cupping and warping and are warranted against delamination. Combine SturdiStep treads with Trus Joist® TimberStrand® LSL stair stringers for a solid, stable stair system—and fewer customer callbacks. They're also durable enough to withstand normal construction delays so builders save on the labor and material costs associated with temporary stair treads.