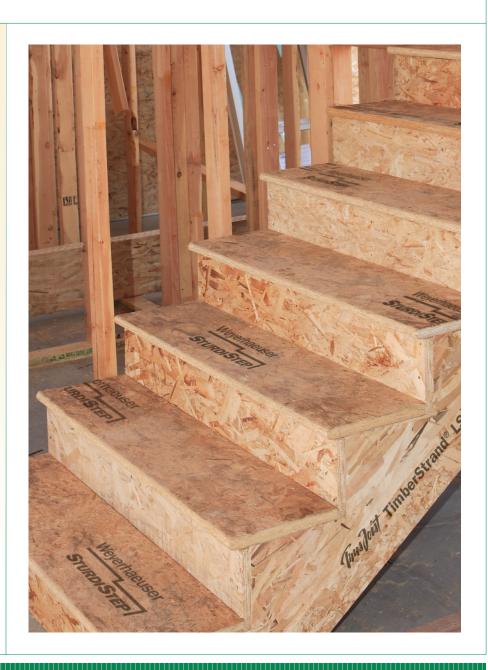

### WEYERHAEUSER STURDISTEP® STAIR TREADS

SturdiStep stair treads are engineered to get the most from natural wood. Each piece is precisely engineered for this end use and is uniform in size, which helps reduce jobsite waste.

Uniformity from piece to piece—and within each piece—means the customer can buy with confidence. SturdiStep stair treads resist cupping and warping and are warranted against delamination.

Our resins can withstand the demands of normal construction delays so SturdiStep treads can be installed during the framing stage of construction, saving on labor and other costs associated with temporary stair treads.

#### **WEYERHAEUSER STURDISTEP® STAIR TREADS**

SturdiStep stair treads are manufactured to be flat, straight, and a precise thickness. Knot-free and uniform throughout, they resist cupping and warping and are warranted against delamination. Combine SturdiStep treads with Trus Joist® TimberStrand® LSL stair stringers for a solid, stable stair system—and fewer customer callbacks. They're also durable enough to withstand normal construction delays so builders save on the labor and material costs associated with temporary stair treads.