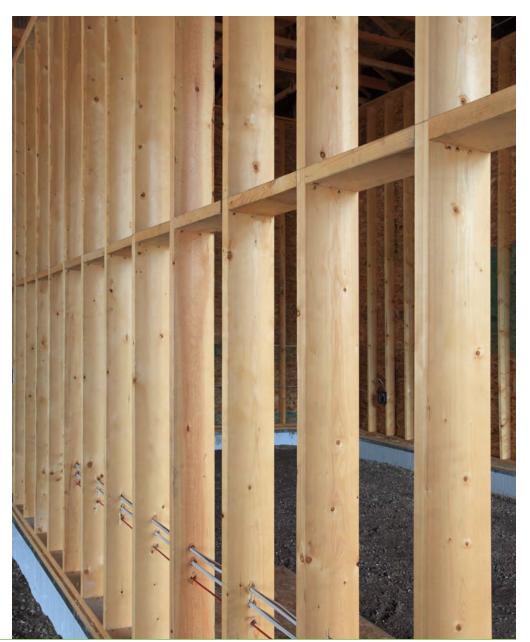

#### WEYERHAEUSER SPF LUMBER

Canadian SPF lumber is recognized throughout North America for its dimensional stability and strength. The region's harsh winters and short summers produce a consistent, tight-grain lumber that is unique in the industry.

We use proprietary grade rules that provide you with SPF lumber products that stand out from competitive offerings, no matter which grade you choose:

- Machine Stress Rated (MSR): Ideal for component manufacturing, each piece of Weyerhaeuser's MSR lumber is evaluated to confirm its structural properties. Recognized for its consistent quality, restricted wane and superior straightness, our MSR is available in 2x4, 2x6 and 2x8.
- **Prime grade:** With proprietary wane rules, Weyerhaeuser's Prime SPF lumber has a #2 knot size and reduced warp. Perfect for highquality dealer or DIY markets.
- **#2&BTR:** Weyerhaeuser's #2&Btr is a consistent and attractive construction-grade product with a bright, white appearance.