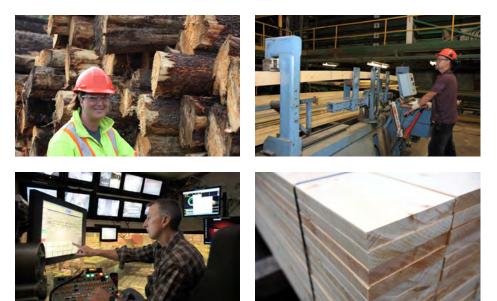

### **RELIABLE RESOURCE**

Weyerhaeuser's SPF lumber facilities are located in regions that have experienced minimal Mountain Pine Beetle damage, which means bright, white lumber with a low percent of blue stain and almost none of the splitting and cracking characteristic of some SPF producing regions.

#### **Consistent and Dependable**

- Our state-of-the-art computerized grading systems are calibrated to produce a consistent product appearance: day-to-day, month-to-month, mill-to-mill.
- Our inventory management ensures customers receive clean, bright lumber.
- Our shipping performance sets the industry standard by getting customers what they ordered – complete and on time.

## RENEWABLE AND SUSTAINABLE

 Weyerhaeuser has a reliable source of timber supply. Trees come

from a secure, long-term, quality fiber basket that is sustainably managed.

- Weyerhaeuser's mills are certified to Sustainable Forestry Initiative (SFI<sup>®</sup>) and Programme for the Endorsement of Forest Certification (PEFC<sup>®</sup>) standards, and each piece of our lumber has a SFI Certified Sourcing label.
- Through our manufacturing processes, we maximize the use of each log by creating lumber, raw materials for consumer goods, and green energy.