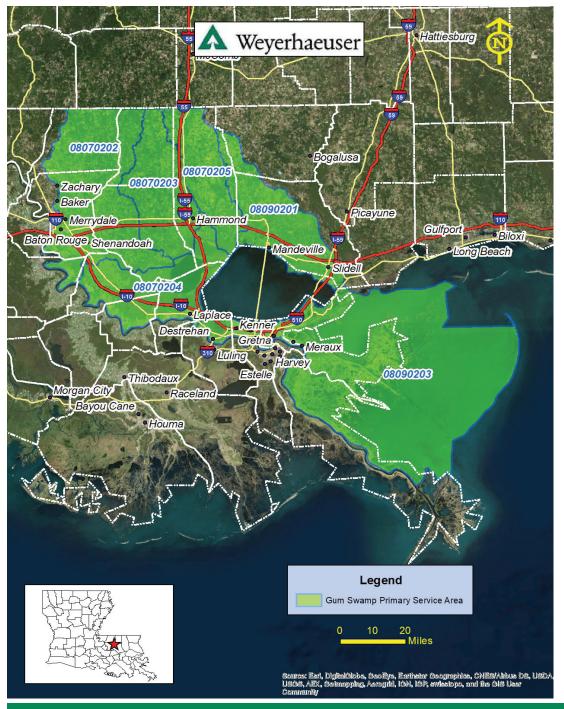

## Bank: GUM SWAMP - Bottomland Hardwood

The Gum Swamp Mitigation
Bank is located in Livingston
Parish and is a bottomland
hardwood mitigation bank
encompassing 1,125 acres. The
bank is restoring 1,035 acres of
intensively managed, bedded
pine plantations to native
bottomland hardwood forest.
In addition, 62 acres of existing
bottomland hardwood forest and
18 acres of uplands are being
preserved. (The Gum Swamp
Mitigation Bank is in the process
of adding an additional 1,975 acres.)

State: Louisiana

Primary HUC: 08070203

Primary Service Area: Tickfaw

Secondary HUC: 08070205

Secondary Service Area: Tangipahoa

Primary HUC: 08070202

Primary Service Area: Amite Secondary HUC: 08090201

Secondary Service Area: Liberty Bayou-Tchefuncta

Secondary HUC: 08070204

Secondary Service Area: Lake Maurepas

Secondary HUC: 08090203

Secondary Service Area: Eastern Louisiana

Coastal