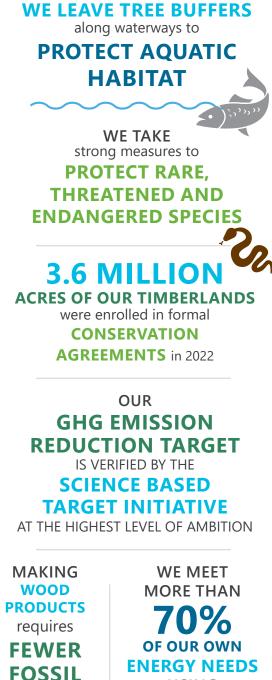

#### WE CERTIFY **100%** OF OUR TIMBERLANDS & WOOD PRODUCTS FACILITIES TO

SUSTAINABLE FORESTRY INITIATIVE

STANDARDS

**100%** OF OUR TIMBERLANDS ARE REFORESTED

WE REMOVE the equivalent of **31 MILLION** METRIC TONS of CO2 IN OUR FORESTS & WOOD PRODUCTS ANNUALLY

f

in

(O)

That's like taking 7 MILLION CARS OFF THE ROAD every year!

Weyerhaeuser

FUELS

than steel and

concrete

USING

RENEWABLE

BIOMASS

WY.COM/SUSTAINABILITY

© 2023 Weyerhaeuser Company. All rights reserved. Updated May 202