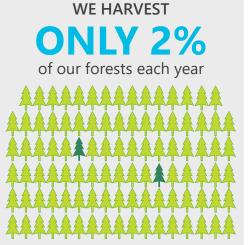

#### WE CERTIFY **100%** OF OUR TIMBERLANDS & WOOD PRODUCTS FACILITIES TO

SUSTAINABLE FORESTRY INITIATIVE

STANDARDS

**100%** OF OUR TIMBERLANDS ARE REFORESTED

WE REMOVE the equivalent of **31 MILLION** METRIC TONS of CO2 IN OUR FORESTS & WOOD PRODUCTS ANNUALLY