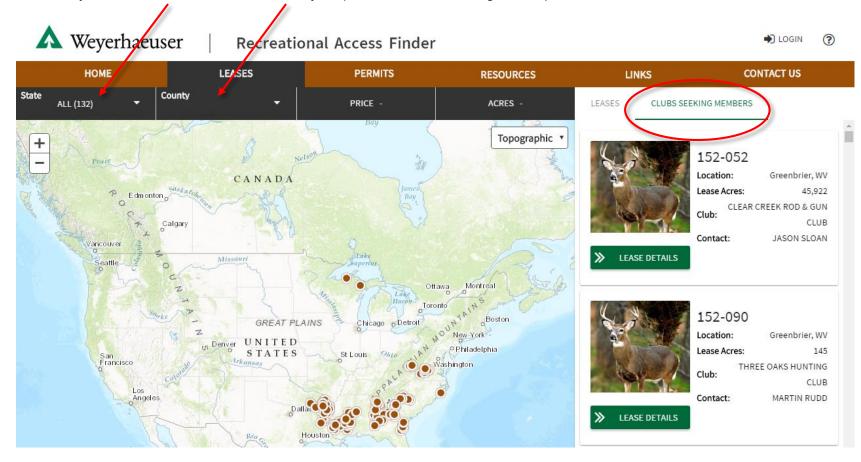

## **How to find a Club Seeking Members**

Following are step-by-step instructions for searching and finding a club seeking new members.

- **Step 1.** Navigate your web browser to our Recreation Access webpage: <a href="www.wyrecreation.com">www.wyrecreation.com</a>
- **Step 2.** Click on the "Club Seeking Members" text above the available lease listings to the right.
- **Step 3.** Select your lease "State" and lease "County" of particular interest using the drop-down menus.