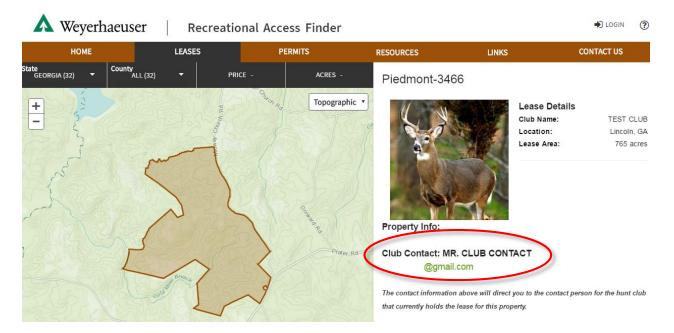

Step 4. On the Club Seeking Members Lease Listings to the right, click on the "View Details" button to see more information about a specific club such as a map of the property leased by the club and club contact information.

**Step 5.** To inquire about joining a club seeking members, email the club contact.