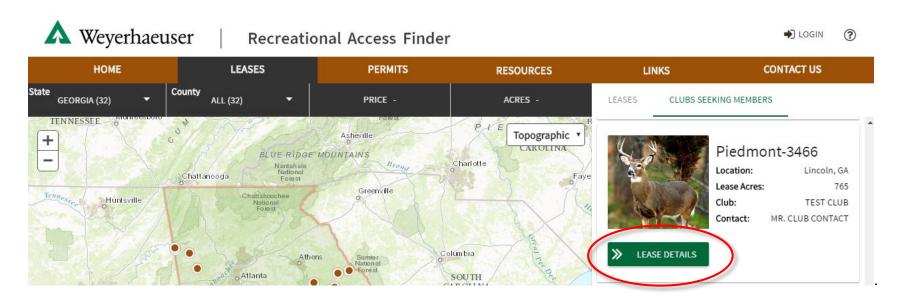

Step 4. On the Club Seeking Members Lease Listings to the right, click on the "View Details" button to see more information about a specific club such as a map of the property leased by the club and club contact information.