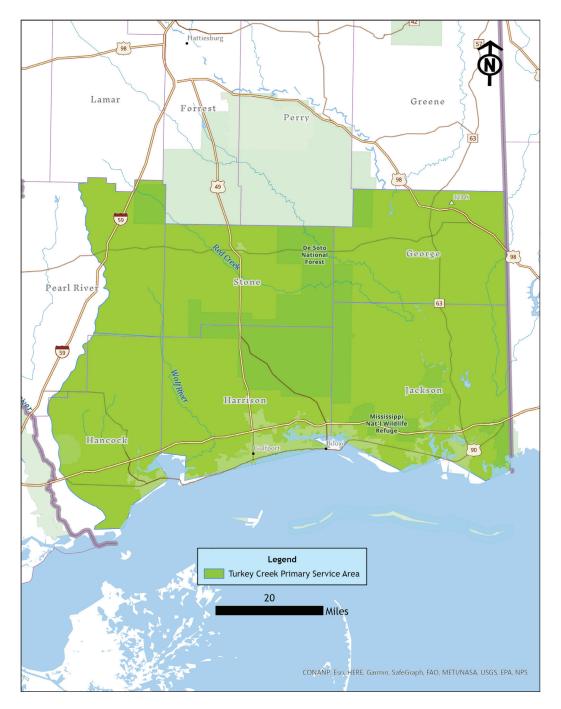

## Bank: TURKEY CREEK - Pine Savannah and Bottomland Hardwood

**Location:** Mississippi's six coastal counties

**Acreage:** +/- 238 acres

**Purpose:** Restoring 158 acres of intensively managed

pine plantation back to wet pine savannah, 20 acres of existing bottomland hardwoods and 50 acres of upland pine savannah

## Six Coastal Counties of Mississippi located in Mobile District

(Pearl River, Stone, George, Jackson, Harrison and Hancock Counties)