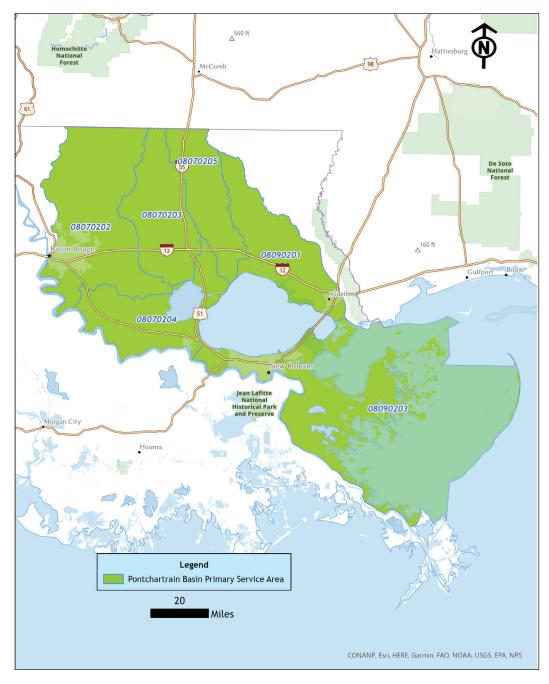

## **Bank: PONTCHARTRAIN BASIN UMBRELLA MITIGATION**

**BANK** - Bottomland Hardwood

**Location:** Livingston Parish, LA

**Acreage:** +/- 7,385 acres

**Purpose:** Rehabilitation, enhancement and preservation of

hardwood and flatwood forested wetland ecosystems as described by the Louisiana Department of Wildlife and Fisheries Natural

Heritage Program (LNHP 2009)

## **Primary HUC:**

**08070202** (Amite) **08070203** (Tickfaw)

**08070204** (Lake Maurepas) **08070205** (Tangipahoa)

**08090201** (Liberty Bayou-Tchefuncta)

08090202 (Lake Pontchartrain)

08090203 (Eastern Louisiana Coastal)