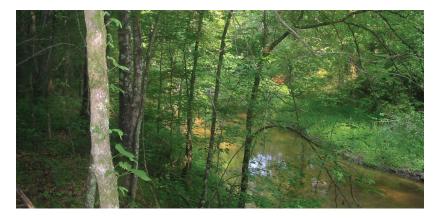

## **Bank: PONTCHARTRAIN BASIN UMBRELLA MITIGATION**

**BANK** - Bottomland Hardwood

**Location:** Livingston Parish, LA

**Acreage:** +/- 7,385 acres

**Purpose:** Rehabilitation, enhancement and preservation of

hardwood and flatwood forested wetland ecosystems as described by the Louisiana Department of Wildlife and Fisheries Natural

Heritage Program (LNHP 2009)