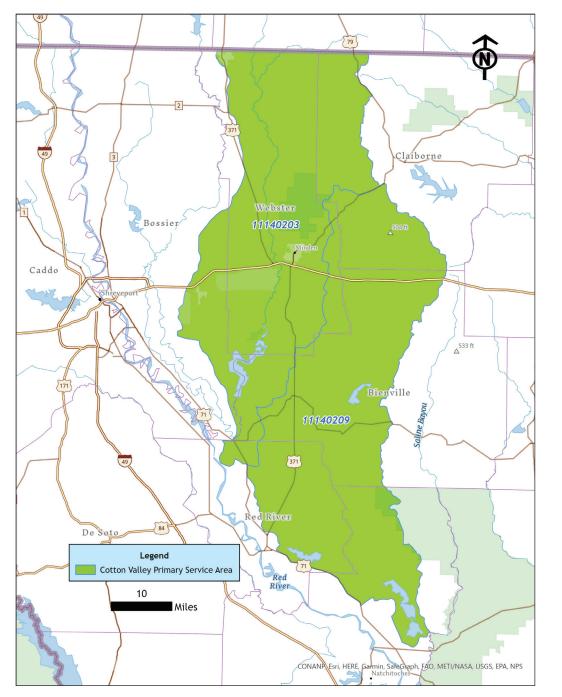

## Bank: COTTON VALLEY - Bottomland Hardwood and Stream

| Location: | Webster Parish, LA |
|-----------|--------------------|
|           |                    |

Acreage: +/- 678 acres

**Purpose:** Restoring 206 acres of wetland and 20 acres of upland buffer; enhancing 87 acres of wetland from intensively managed pine plantations to native bottomland hardwood, along with preserving 259 acres of bottomland hardwood; enhancing 68 acres, or 18,696 linear feet of stream, along Bayou Dorcheat

## Primary HUC:

11140203 11140209 (Loggy Bayou) (Black Lake Bayou)