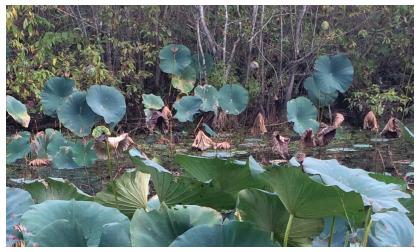

## Bank: COTTON VALLEY - Bottomland Hardwood and Stream

| Location: | Webster Parish, LA |
|-----------|--------------------|
|           |                    |

Acreage: +/- 678 acres

**Purpose:** Restoring 206 acres of wetland and 20 acres of upland buffer; enhancing 87 acres of wetland from intensively managed pine plantations to native bottomland hardwood, along with preserving 259 acres of bottomland hardwood; enhancing 68 acres, or 18,696 linear feet of stream, along Bayou Dorcheat