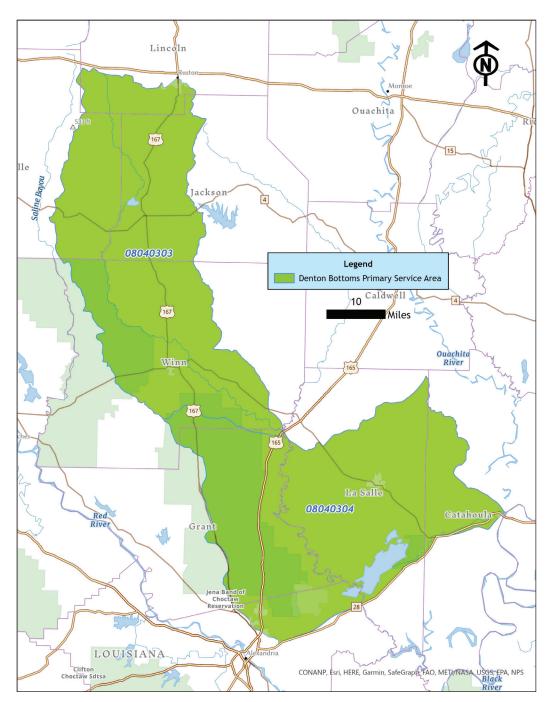

## Bank: DENTON BOTTOMS - Bottomland Hardwood and Stream

**Location:** Jackson Parish and Bienville Parish, LA

**Acreage:** +/- 252 acres

Purpose: Restoring 167 acres of intensively managed,

bedded pine plantations to native bottomland hardwood forest; preserving 34 acres of existing bottomland hardwood forest, 20 acres of upland buffer and 30.54 acres of riparian buffer along 8,971 linear

## **Primary HUC:**

**08040303** (Dugdemona) **08040304** (SA Little)