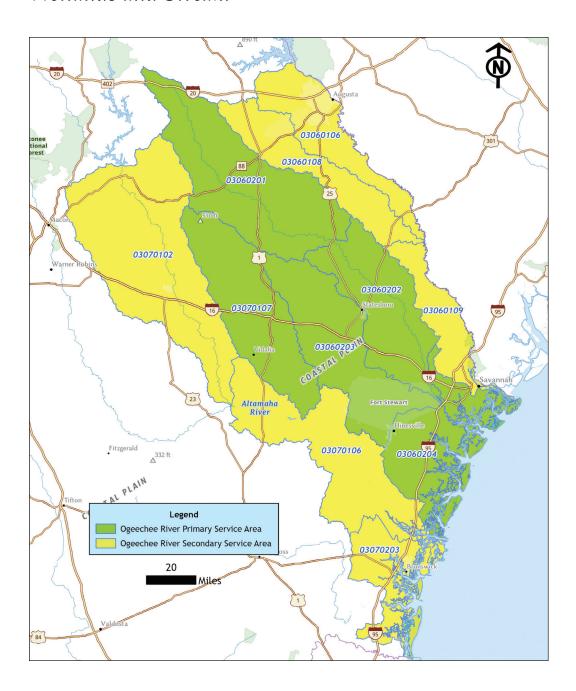

## **Primary HUC:**

03060201 (Upper Ogeechee)03060202 (Lower Ogeechee)

**03060203** (Canoochee)

03060204 (Ogeechee Coastal)

**03070107** (Ohoopee)

#### **Secondary HUC:**

03060106 (Middle Savannah)

**03060108** (Brier)

**03060109** (Lower Savannah) **03070102** (Lower Oconee)

**03070106** (Altamaha)

03070203 (Cumberland-St. Simons)