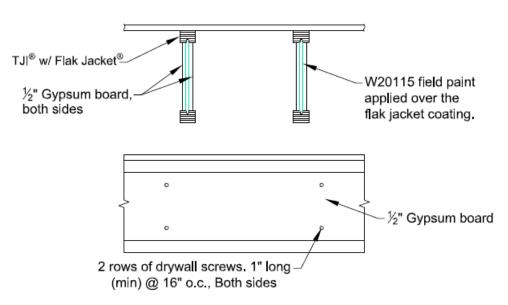

## Detail #1 Single TJI<sup>®</sup> Common Joist w/ Gypsum board

## Note:

- Only required when excessive de-bonding of Flak Jacket coating exists.
- Apply W20115 field paint in accordance with the Scope of Work Document over the Flak jacket Coating. Attach  $\frac{1}{2}$ " gypsum board over the joist web after fleld paint is dry.