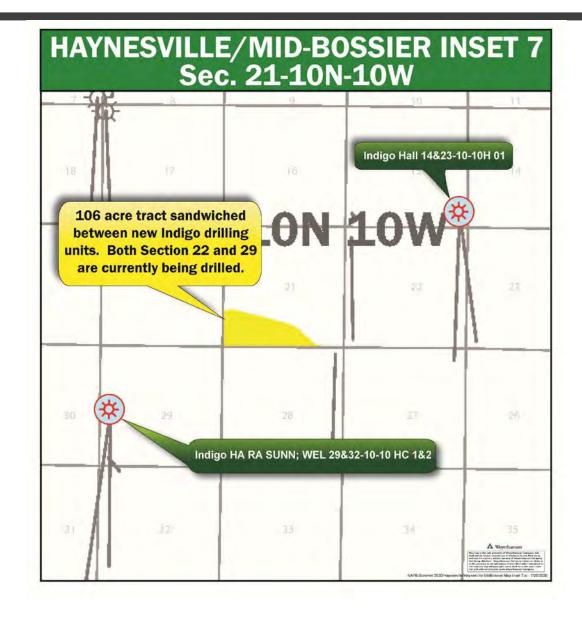

eyerhaeuser holds acreage across the greater Haynesville and Mid-Bossier plays and is currently marketing for lease an 1875 net acre package across multiple parishes
- All properties in this lease package are within 1 mile of recent drilling development by such companies as Comstock, Vine/Brix, Indigo, Aethon, and GEP Haynesville.
- Suggested Deal Terms:
  - = \$1500 per acre
  - 3 year term
  - 25% cost free royalty
- Weyerhaeuser also holds a greater 12,000 acre package in Bienville Parish that is highly prospective for Mid-Bossier. If you would like more information on that position please inquire for a detailed map and acreage counts by Township.

## **Seismic**



# MID-BOSSIER SHALE - BIENVILLE PARISH, LA



## **Seismic**





### Inset 1





















### **Inset 6**









#### **Inset 8**