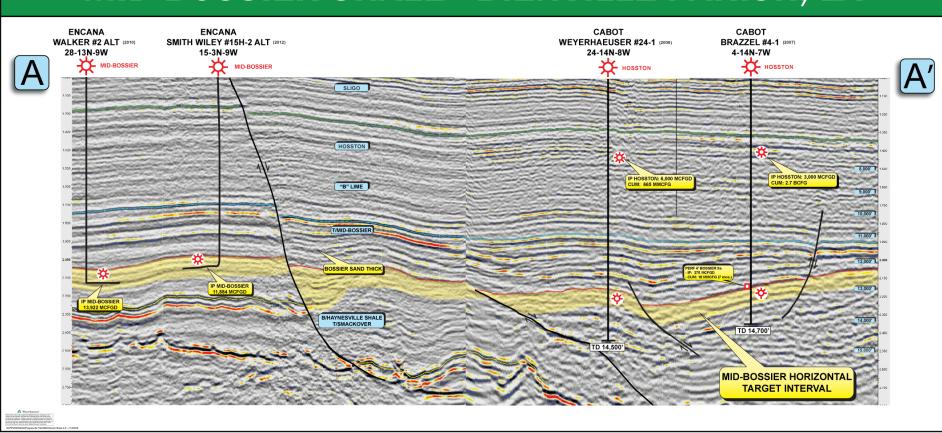

## **Index Map**





#### **Overview**



- Weyerhaeuser holds acreage across the greater Haynesville and Mid-Bossier plays and is currently marketing for lease an 1875 net acre package across multiple parishes
- All properties in this lease package are within 1 mile of recent drilling development by such companies as Comstock, Vine/Brix, Indigo, Aethon, and GEP Haynesville.
- Suggested Deal Terms:
  - = \$1500 per acre
  - 3 year term
  - 25% cost free royalty
- Weyerhaeuser also holds a greater 12,000 acre package in Bienville Parish that is highly prospective for Mid-Bossier. If you would like more information on that position please inquire for a detailed map and acreage counts by Township.

## **Seismic**



# MID-BOSSIER SHALE - BIENVILLE PARISH, LA



## **Seismic**





### Inset 1





















### **Inset 6**









#### **Inset 8**