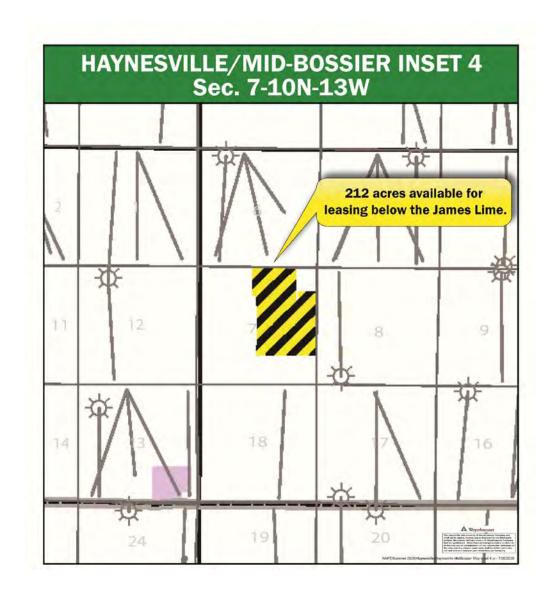

#### **Overview**



- Weyerhaeuser holds acreage across the greater Haynesville and Mid-Bossier plays and is currently marketing for lease an 1875 net acre package across multiple parishes
- All properties in this lease package are within 1 mile of recent drilling development by such companies as Comstock, Vine/Brix, Indigo, Aethon, and GEP Haynesville.
- Suggested Deal Terms:
  - = \$1500 per acre
  - 3 year term
  - 25% cost free royalty
- Weyerhaeuser also holds a greater 12,000 acre package in Bienville Parish that is highly prospective for Mid-Bossier. If you would like more information on that position please inquire for a detailed map and acreage counts by Township.

## **Seismic**



# MID-BOSSIER SHALE - BIENVILLE PARISH, LA



## **Seismic**





### Inset 1





















### **Inset 6**









#### **Inset 8**