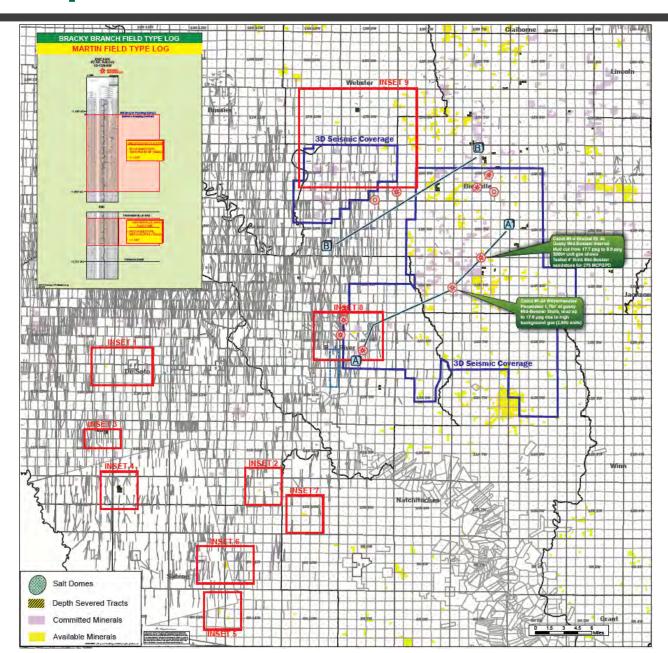

## **Index Map**

#### **Overview**

- Weyerhaeuser holds acreage across the greater Haynesville and Mid-Bossier plays and is currently marketing for lease an 1875 net acre package across multiple parishes
- All properties in this lease package are within 1 mile of recent drilling development by such companies as Comstock, Vine/Brix, Indigo, Aethon, and GEP Haynesville.
- Suggested Deal Terms:
  - = \$1500 per acre
  - 3 year term
  - 25% cost free royalty
- Weyerhaeuser also holds a greater 12,000 acre package in Bienville Parish that is highly prospective for Mid-Bossier. If you would like more information on that position please inquire for a detailed map and acreage counts by Township.