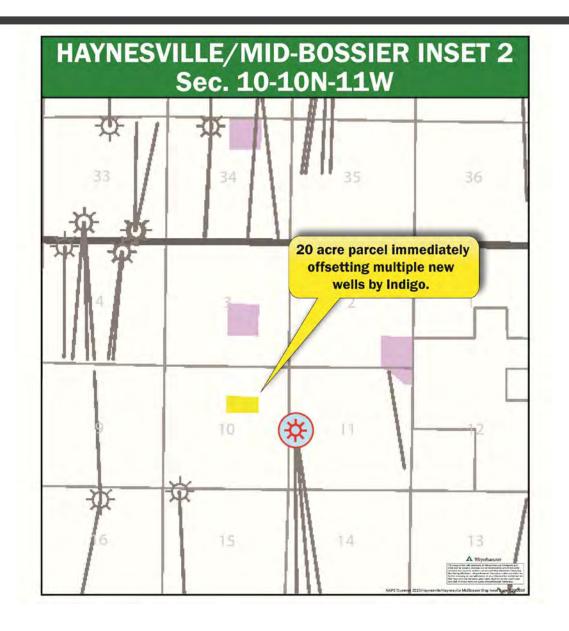

x Map**





#### **Overview**



- Weyerhaeuser holds acreage across the greater Haynesville and Mid-Bossier plays and is currently marketing for lease an 1875 net acre package across multiple parishes
- All properties in this lease package are within 1 mile of recent drilling development by such companies as Comstock, Vine/Brix, Indigo, Aethon, and GEP Haynesville.
- Suggested Deal Terms:
  - = \$1500 per acre
  - 3 year term
  - 25% cost free royalty
- Weyerhaeuser also holds a greater 12,000 acre package in Bienville Parish that is highly prospective for Mid-Bossier. If you would like more information on that position please inquire for a detailed map and acreage counts by Township.

## **Seismic**



# MID-BOSSIER SHALE - BIENVILLE PARISH, LA



## **Seismic**





### Inset 1





















### **Inset 6**









#### **Inset 8**