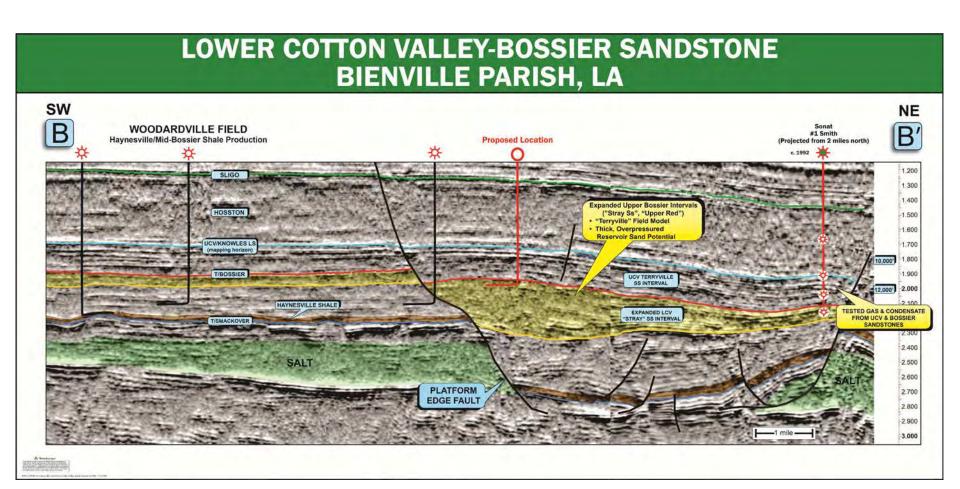

## **Index Map**





#### **Overview**



- Weyerhaeuser holds acreage across the greater Haynesville and Mid-Bossier plays and is currently marketing for lease an 1875 net acre package across multiple parishes
- All properties in this lease package are within 1 mile of recent drilling development by such companies as Comstock, Vine/Brix, Indigo, Aethon, and GEP Haynesville.
- Suggested Deal Terms:
  - = \$1500 per acre
  - 3 year term
  - 25% cost free royalty
- Weyerhaeuser also holds a greater 12,000 acre package in Bienville Parish that is highly prospective for Mid-Bossier. If you would like more information on that position please inquire for a detailed map and acreage counts by Township.

## **Seismic**



# MID-BOSSIER SHALE - BIENVILLE PARISH, LA



## **Seismic**





### Inset 1





















### **Inset 6**









#### **Inset 8**