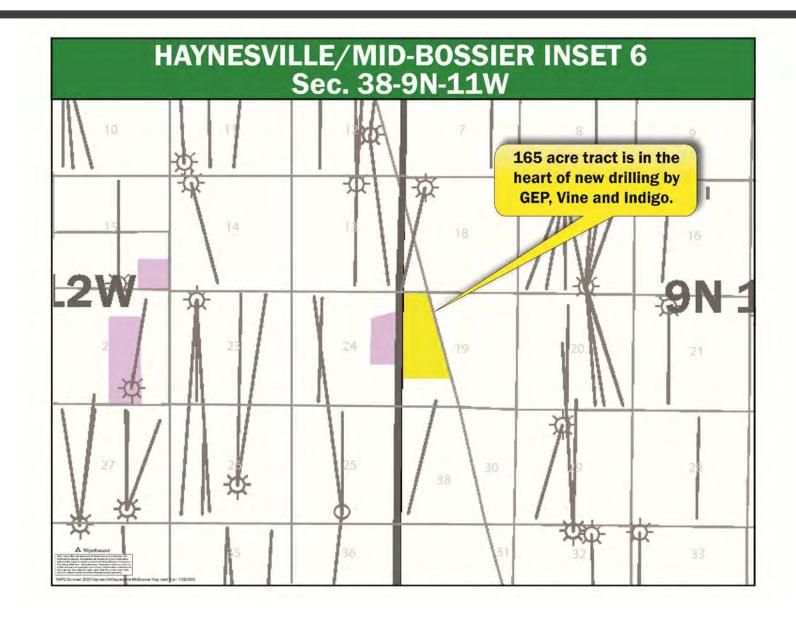

- Weyerhaeuser holds acreage across the greater Haynesville and Mid-Bossier plays and is currently marketing for lease an 1875 net acre package across multiple parishes
- All properties in this lease package are within 1 mile of recent drilling development by such companies as Comstock, Vine/Brix, Indigo, Aethon, and GEP Haynesville.
- Suggested Deal Terms:
  - = \$1500 per acre
  - 3 year term
  - 25% cost free royalty
- Weyerhaeuser also holds a greater 12,000 acre package in Bienville Parish that is highly prospective for Mid-Bossier. If you would like more information on that position please inquire for a detailed map and acreage counts by Township.

## **Seismic**



# MID-BOSSIER SHALE - BIENVILLE PARISH, LA



## **Seismic**





### Inset 1





















### **Inset 6**









#### **Inset 8**