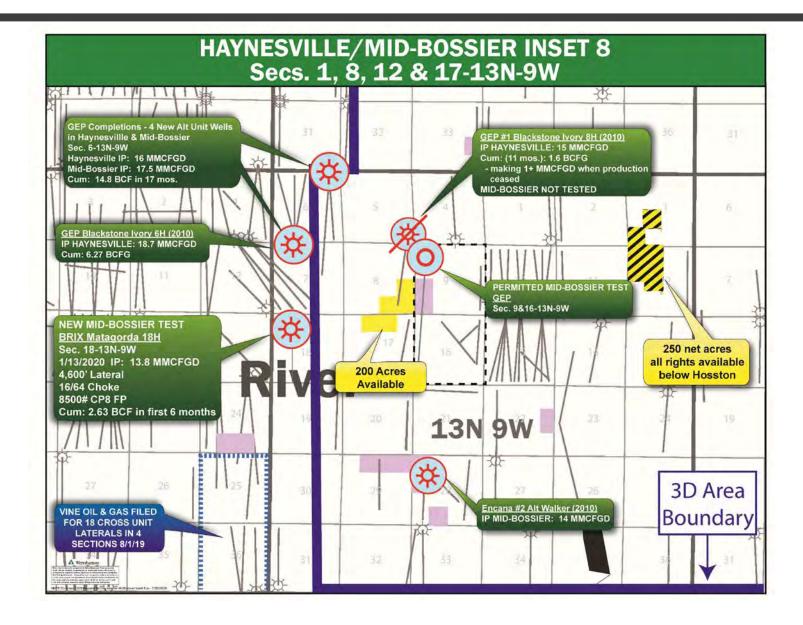

age across the greater Haynesville and Mid-Bossier plays and is currently marketing for lease an 1875 net acre package across multiple parishes
- All properties in this lease package are within 1 mile of recent drilling development by such companies as Comstock, Vine/Brix, Indigo, Aethon, and GEP Haynesville.
- Suggested Deal Terms:
  - = \$1500 per acre
  - 3 year term
  - 25% cost free royalty
- Weyerhaeuser also holds a greater 12,000 acre package in Bienville Parish that is highly prospective for Mid-Bossier. If you would like more information on that position please inquire for a detailed map and acreage counts by Township.

## **Seismic**



# MID-BOSSIER SHALE - BIENVILLE PARISH, LA



## **Seismic**





### Inset 1





















### **Inset 6**









#### **Inset 8**