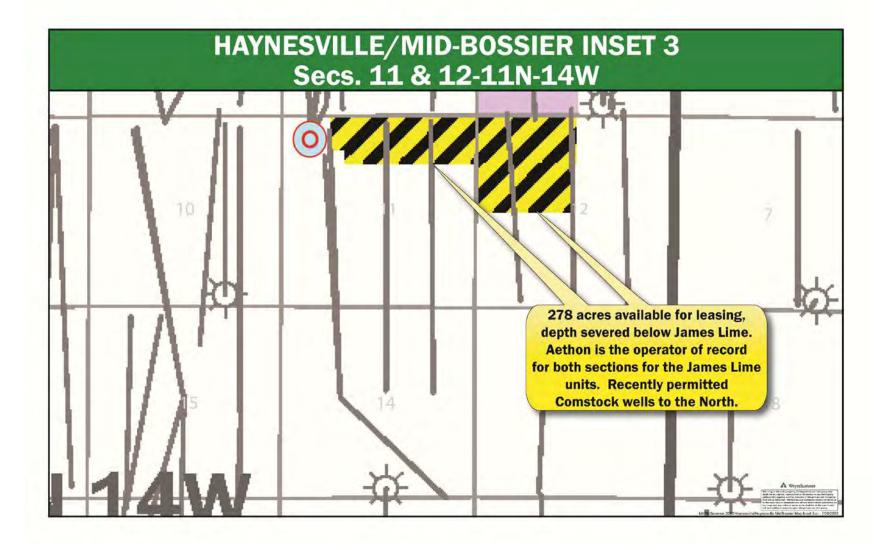

p**





#### **Overview**



- Weyerhaeuser holds acreage across the greater Haynesville and Mid-Bossier plays and is currently marketing for lease an 1875 net acre package across multiple parishes
- All properties in this lease package are within 1 mile of recent drilling development by such companies as Comstock, Vine/Brix, Indigo, Aethon, and GEP Haynesville.
- Suggested Deal Terms:
  - = \$1500 per acre
  - 3 year term
  - 25% cost free royalty
- Weyerhaeuser also holds a greater 12,000 acre package in Bienville Parish that is highly prospective for Mid-Bossier. If you would like more information on that position please inquire for a detailed map and acreage counts by Township.

## **Seismic**



# MID-BOSSIER SHALE - BIENVILLE PARISH, LA



## **Seismic**





### Inset 1





















### **Inset 6**









#### **Inset 8**