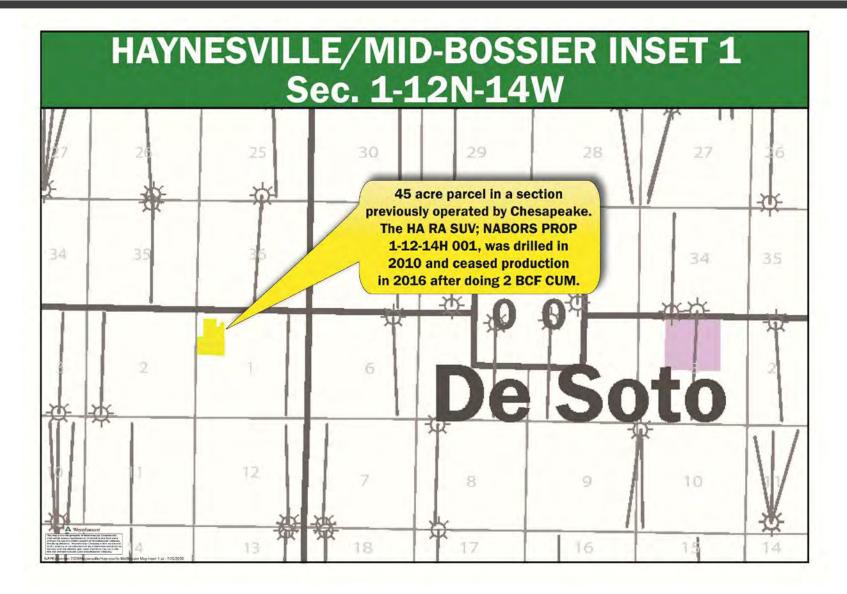

Index Map**





#### **Overview**



- Weyerhaeuser holds acreage across the greater Haynesville and Mid-Bossier plays and is currently marketing for lease an 1875 net acre package across multiple parishes
- All properties in this lease package are within 1 mile of recent drilling development by such companies as Comstock, Vine/Brix, Indigo, Aethon, and GEP Haynesville.
- Suggested Deal Terms:
  - = \$1500 per acre
  - 3 year term
  - 25% cost free royalty
- Weyerhaeuser also holds a greater 12,000 acre package in Bienville Parish that is highly prospective for Mid-Bossier. If you would like more information on that position please inquire for a detailed map and acreage counts by Township.

## **Seismic**



# MID-BOSSIER SHALE - BIENVILLE PARISH, LA



## **Seismic**





### Inset 1





















### **Inset 6**









#### **Inset 8**