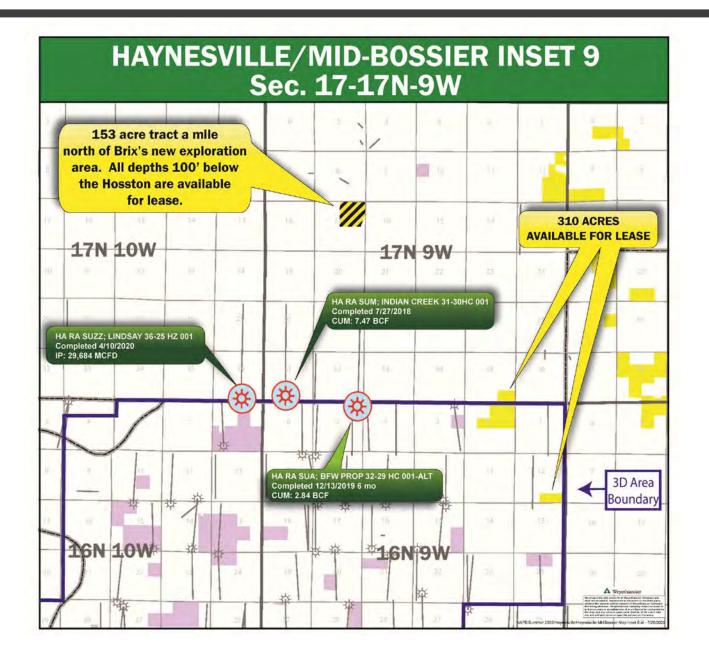

#### **Overview**

- Weyerhaeuser holds acreage across the greater Haynesville and Mid-Bossier plays and is currently marketing for lease an 1875 net acre package across multiple parishes
- All properties in this lease package are within 1 mile of recent drilling development by such companies as Comstock, Vine/Brix, Indigo, Aethon, and GEP Haynesville.
- Suggested Deal Terms:
  - = \$1500 per acre
  - 3 year term
  - 25% cost free royalty
- Weyerhaeuser also holds a greater 12,000 acre package in Bienville Parish that is highly prospective for Mid-Bossier. If you would like more information on that position please inquire for a detailed map and acreage counts by Township.