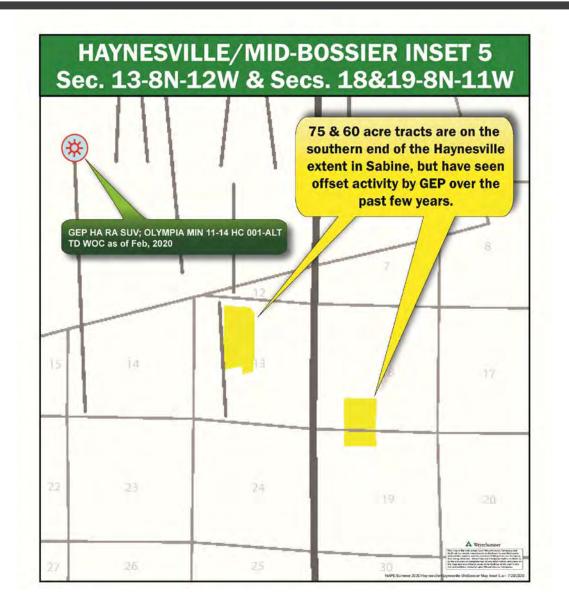

#### **Overview**



- Weyerhaeuser holds acreage across the greater Haynesville and Mid-Bossier plays and is currently marketing for lease an 1875 net acre package across multiple parishes
- All properties in this lease package are within 1 mile of recent drilling development by such companies as Comstock, Vine/Brix, Indigo, Aethon, and GEP Haynesville.
- Suggested Deal Terms:
  - = \$1500 per acre
  - 3 year term
  - 25% cost free royalty
- Weyerhaeuser also holds a greater 12,000 acre package in Bienville Parish that is highly prospective for Mid-Bossier. If you would like more information on that position please inquire for a detailed map and acreage counts by Township.

## **Seismic**



# MID-BOSSIER SHALE - BIENVILLE PARISH, LA



## **Seismic**





### Inset 1





















### **Inset 6**









#### **Inset 8**