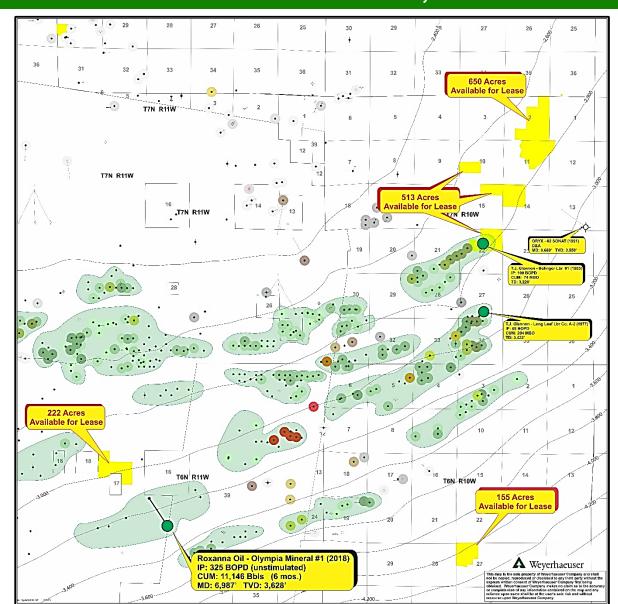

## Sabine Chalk – Shallow Oil Potential Sabine Parish, Louisiana 1,540 acres

## Soliciting offers at Market Rates