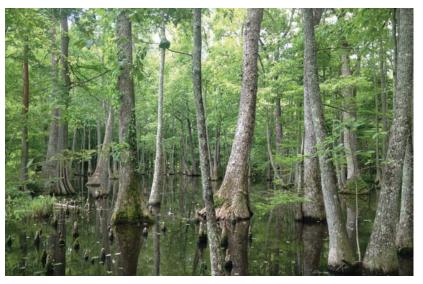

- **Acreage:** +/- 1,341 acres
- **Purpose:** Restoration, enhancement and/or preservation of approximately 1,323 acres of freshwater wetlands