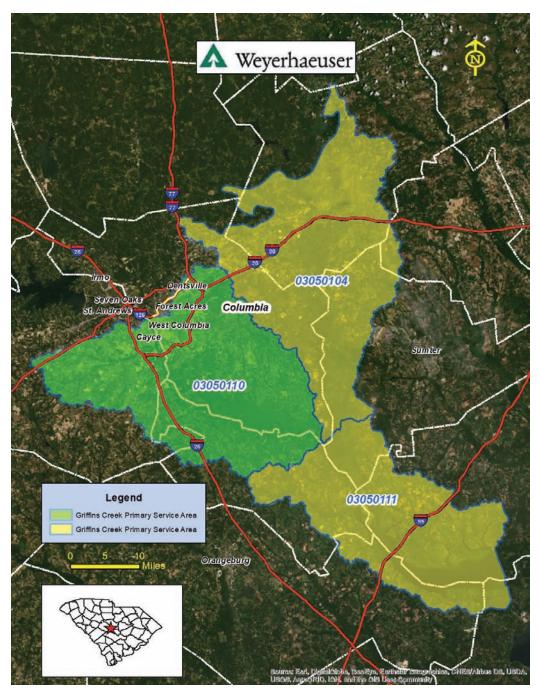

## Bank: GRIFFINS CREEK (POTENTIAL) - Freshwater Enhancement/Restoration

| Location: | Palmetto Umbrella Mitigation Bank in Richland |
|-----------|-----------------------------------------------|
|           | County, SC                                    |

## **Primary HUC:**

03050110 (Congaree) Secondary HUC: 03050104 (Wateree) 03050111 (Lake Marion)