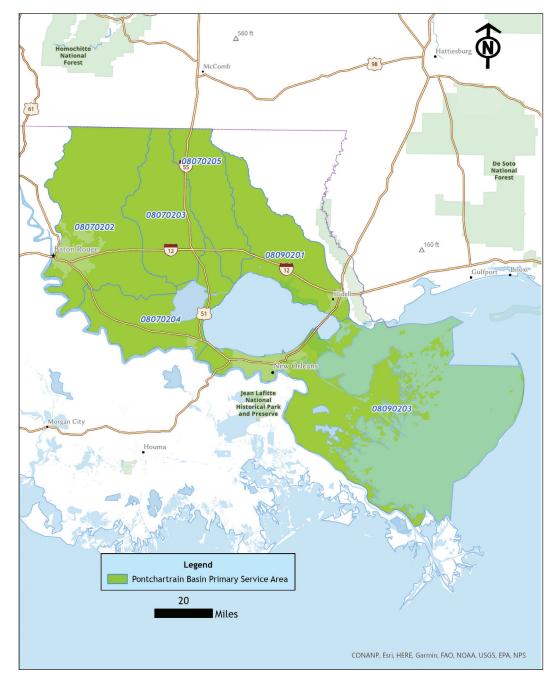

## **Bank: PONTCHARTRAIN BASIN UMBRELLA MITIGATION**

**BANK** - Bottomland Hardwood

**Location:** Livingston Parish, LA

**Acreage:** +/- 7,385 acres

**Purpose:** Rehabilitation, enhancement and preservation of

## **Primary HUC:**

**08070202** (Amite)

**08070203** (Tickfaw)

**08070204** (Lake Maurepas) **08070205** (Tangipahoa)

**08090201** (Liberty Bayou-Tchefuncta)

08090202 (Lake Pontchartrain)

08090203 (Eastern Louisiana Coastal)