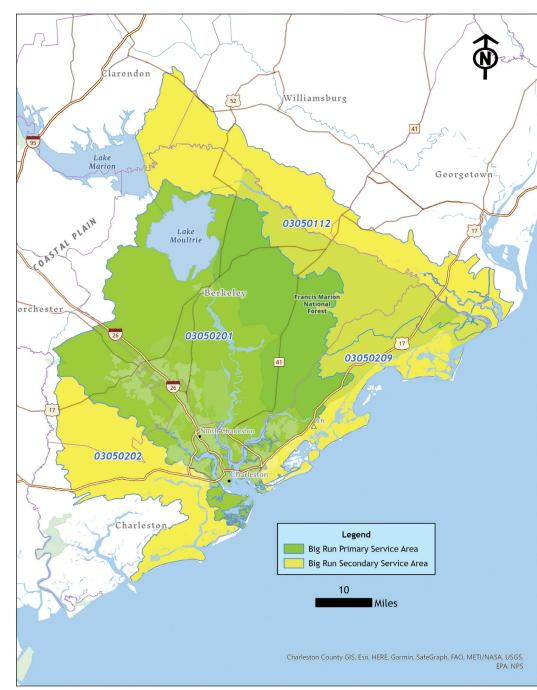

## Bank: BIG RUN - Freshwater Enhancement/Restoration and Stream

| Location: | Palmetto Umbrella Mitigation Bank in Berkeley |
|-----------|-----------------------------------------------|
|           | County, SC                                    |

**Acreage:** +/- 2,367 acres

**Purpose:** Restoration, enhancement and/or preservation of approximately 1,820 acres of wetlands and over 60,000 linear feet of streams

## **Primary HUC:**

| 03050201       | (Cooper)                 |
|----------------|--------------------------|
| Secondary HUC: |                          |
| 03050202       | (South Carolina Coastal) |
| 03050112       | (Santee)                 |
| 03050209       | (Bulls Bay)              |
|                |                          |