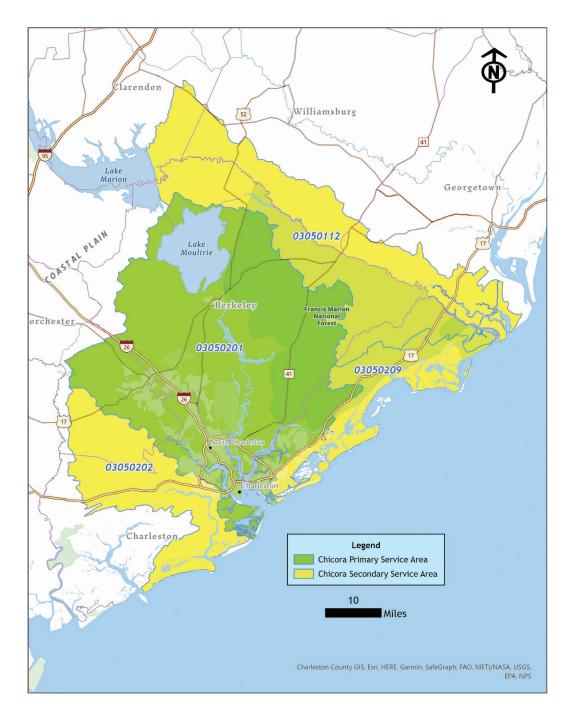

## Bank: CHICORA (PENDING) - Freshwater Enhancement/Restoration and Stream

**Location:** Palmetto Umbrella Mitigation Bank in Berkeley

County, SC

**Acreage:** +/- 2,021 acres

**Purpose:** Restoration, enhancement and/or preservation of

approximately 1,900 acres of wetlands and over

43,199 linear feet of streams

**Primary HUC:** 

**03050201** (Cooper)

**Secondary HUC:** 

**03050202** (South Carolina Coastal)

**03050112** (Santee) **03050209** (Bulls Bay)